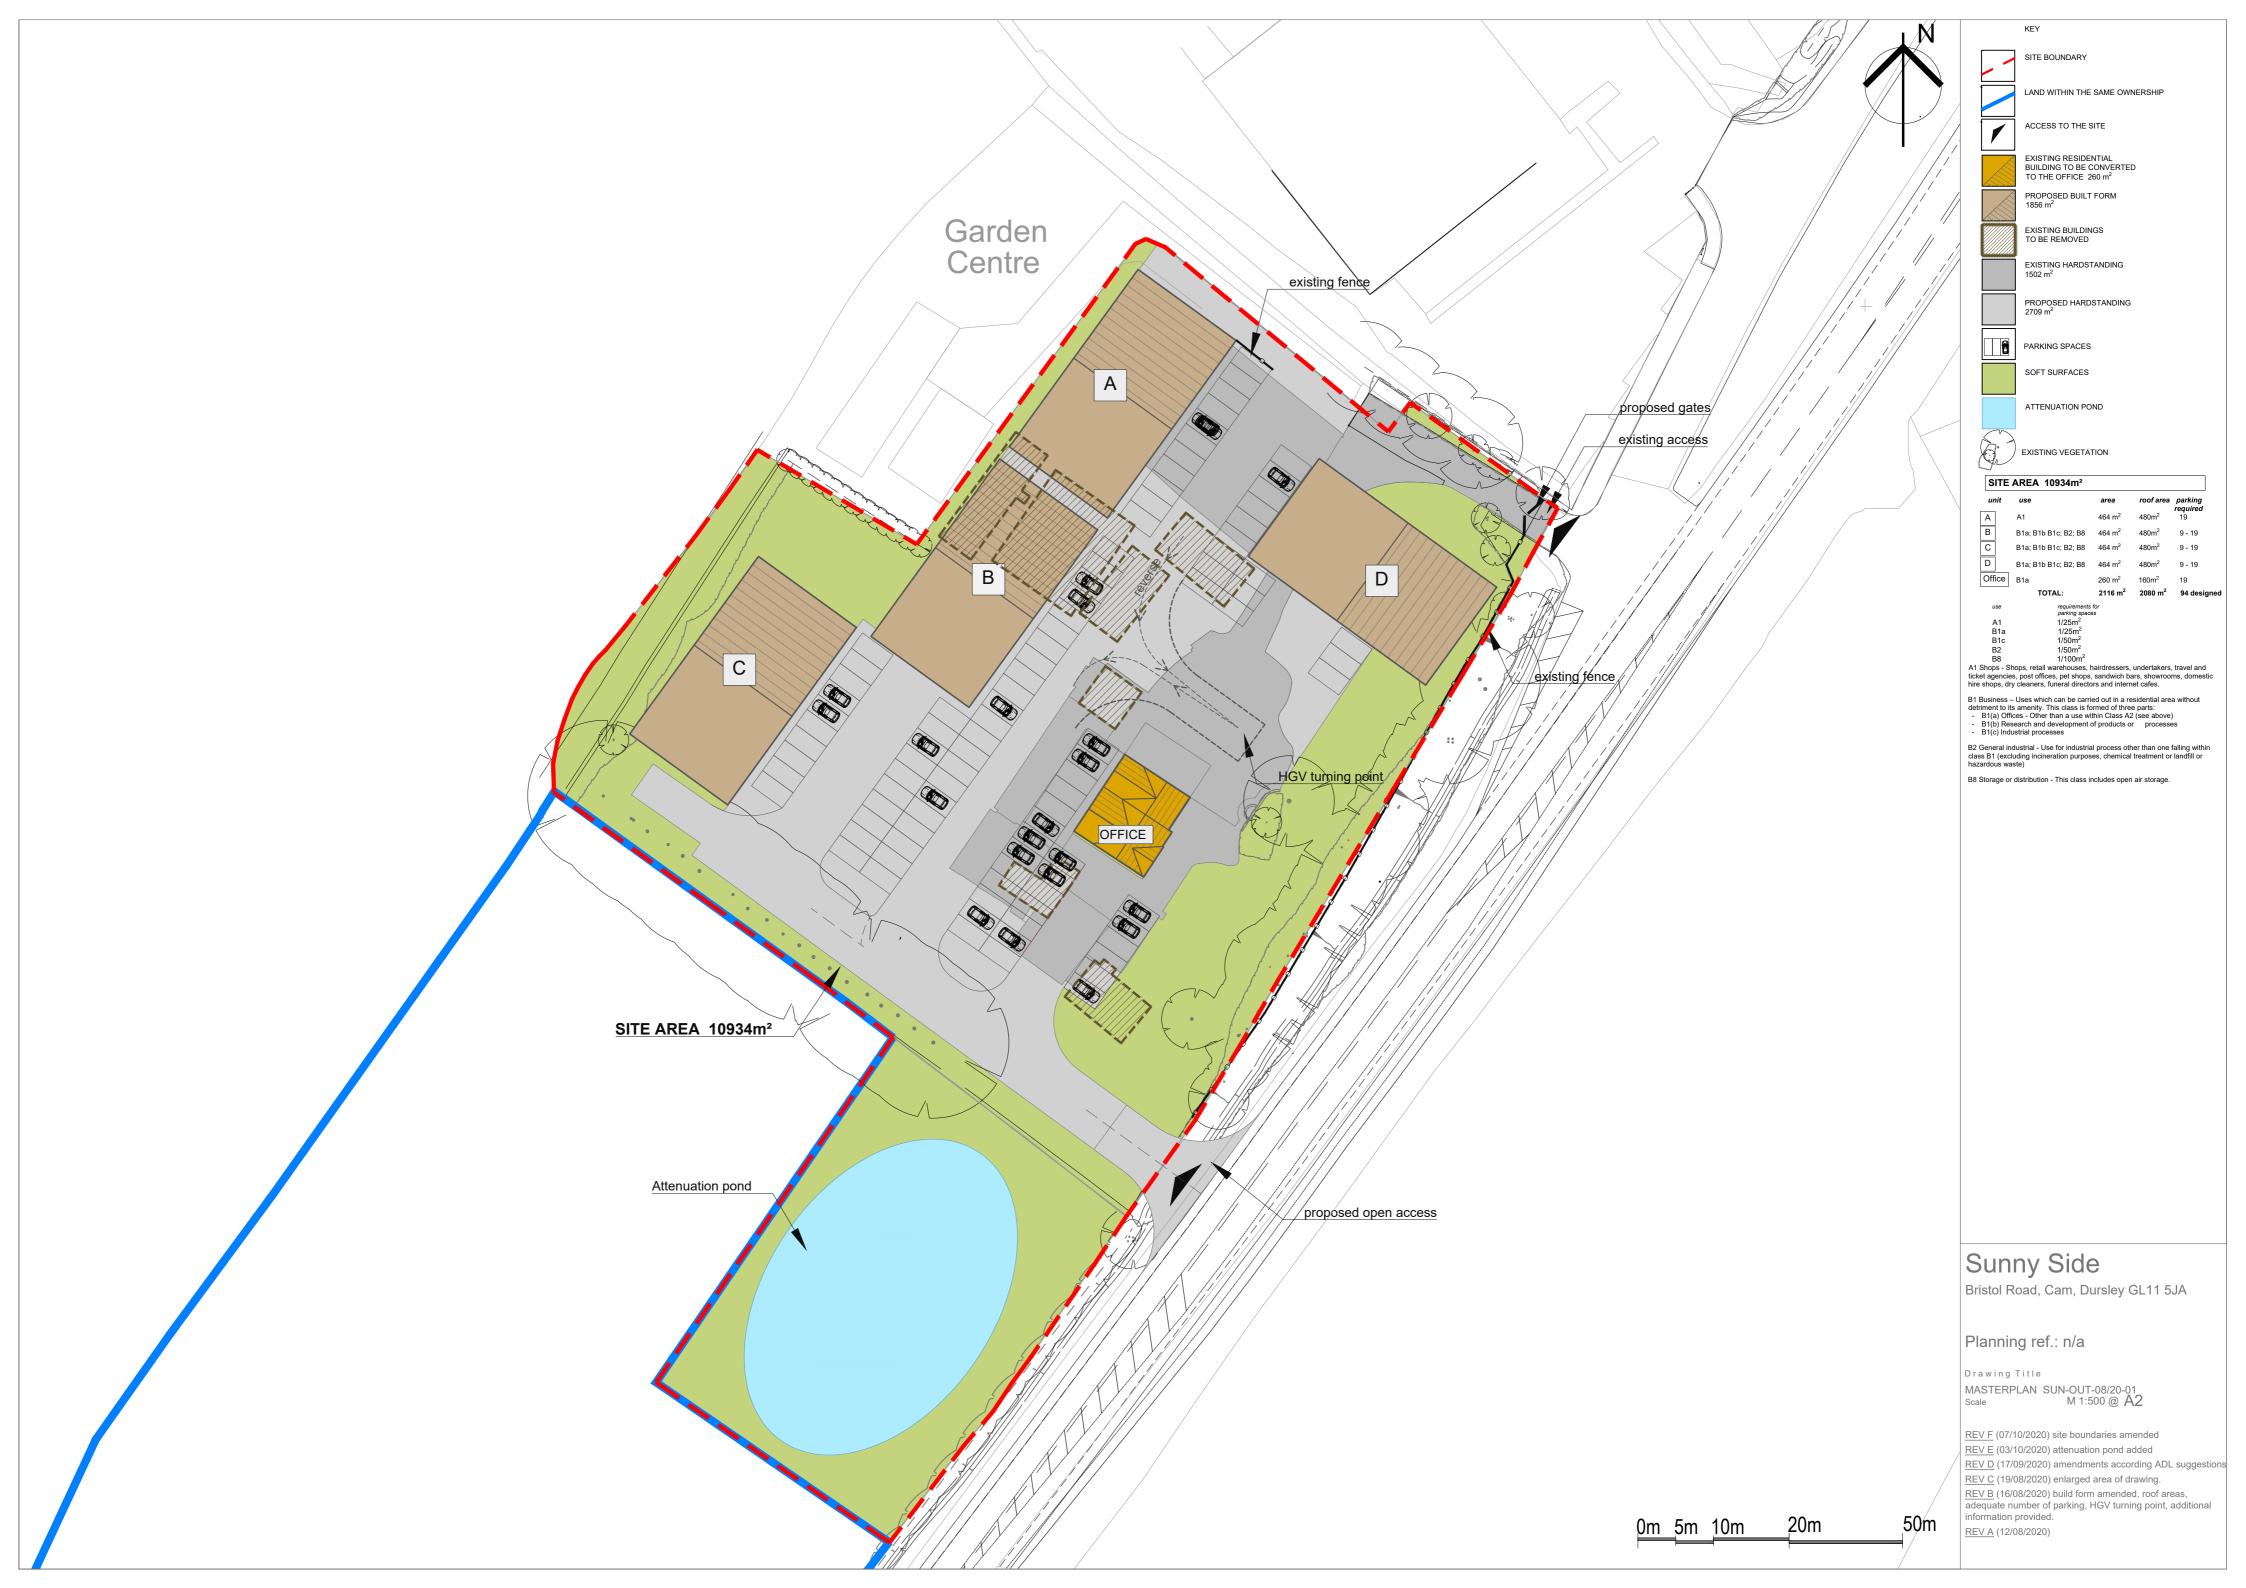

KEY

SITE LOCATION

LAND WITHIN SAME OWNERSHIP

EXISTING SINGLE STOREY BUILT FORM (578 Sq.M)

EXISTING TWO STOREY BUILT FORM (130 Sq.M)

EXISTING HARDSTANDING (1840 Sq.M)

| No.   | Units                    | M <sup>2</sup> (Approx) |
|-------|--------------------------|-------------------------|
| 1     | Residential Property     | 49                      |
| 2     | Residential Outbuilding  | 11                      |
| 3     | Residential Outbuilding  | 38                      |
| 4     | Residential Property     | 260 (130)               |
| 5     | Residential Garage       | 36                      |
| 6     | Garden Centre Shop       | 81                      |
| 7     | Garden Centre Greenhouse | 180                     |
| 8     | Garden Centre Polytunnel | 68                      |
| 9     | Garden Centre Polytunnel | 73                      |
| 10    | Garden Centre Building   | 42                      |
| TOTAL |                          | 838                     |