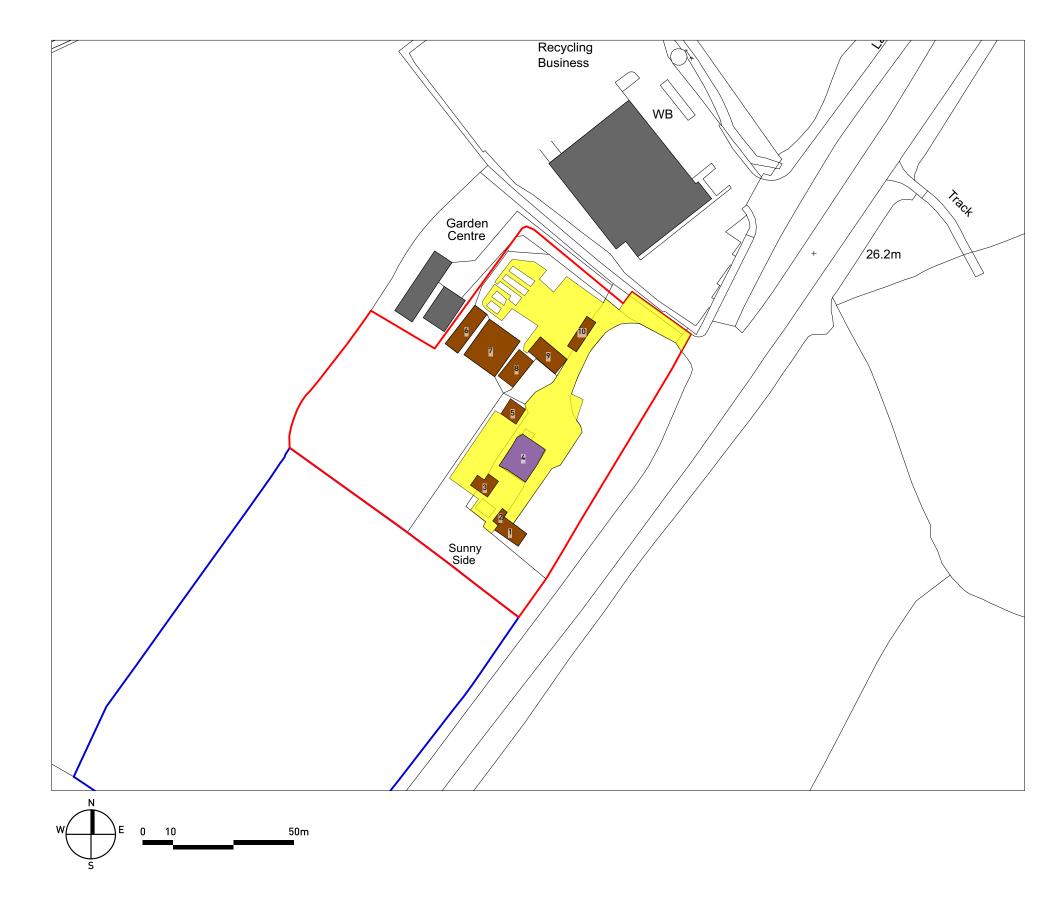

KEY

SITE LOCATION

LAND WITHIN SAME OWNERSHIP

EXISTING SINGLE STOREY BUILT FORM (578 Sq.M)

EXISTING TWO STOREY BUILT FORM (130 Sq.M)

EXISTING HARDSTANDING (1840 Sq.M)

| No.   | Units                    | M <sup>2</sup> (Approx) |
|-------|--------------------------|-------------------------|
| 1     | Residential Property     | 49                      |
| 2     | Residential Outbuilding  | 11                      |
| 3     | Residential Outbuilding  | 38                      |
| 4     | Residential Property     | 260 (130)               |
| 5     | Residential Garage       | 36                      |
| 6     | Garden Centre Shop       | 81                      |
| 7     | Garden Centre Greenhouse | 180                     |
| 8     | Garden Centre Polytunnel | 68                      |
| 9     | Garden Centre Polytunnel | 73                      |
| 10    | Garden Centre Building   | 42                      |
| TOTAL |                          | 838                     |